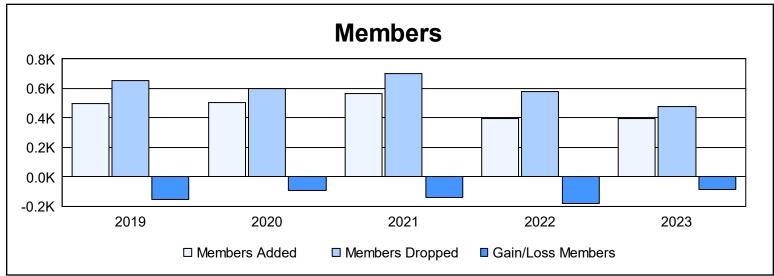

| Year      | New<br>Clubs | Dropped<br>Clubs | Gain/<br>Loss<br>Clubs | New<br>Members | Charter<br>Members | Reinstate<br>Members | Transfer<br>Members | Total<br>Member<br>Added | Total<br>Members<br>Dropped | Gain/<br>Loss<br>Members |
|-----------|--------------|------------------|------------------------|----------------|--------------------|----------------------|---------------------|--------------------------|-----------------------------|--------------------------|
| 2018-2019 | 2            | 4                | -2                     | 356            | 47                 | 52                   | 40                  | 495                      | 652                         | -157                     |
| 2019-2020 | 4            | 11               | -7                     | 273            | 153                | 27                   | 53                  | 506                      | 600                         | -94                      |
| 2020-2021 | 5            | 4                | 1                      | 298            | 180                | 48                   | 40                  | 566                      | 704                         | -138                     |
| 2021-2022 | 1            | 3                | -2                     | 282            | 36                 | 42                   | 38                  | 398                      | 578                         | -180                     |
| 2022-2023 | 1            | 6                | -5                     | 309            | 31                 | 27                   | 30                  | 397                      | 480                         | -83                      |
| Average   | 3            | 6                | -3                     | 304            | 89                 | 39                   | 40                  | 472                      | 603                         | -130                     |