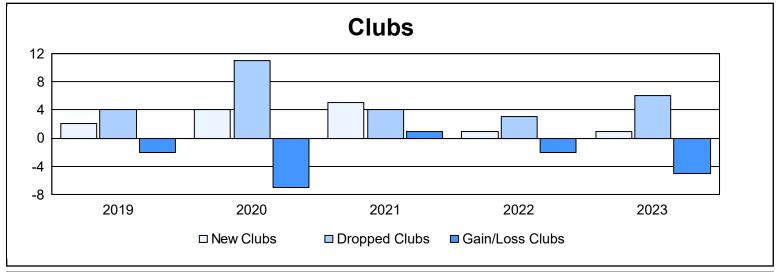

| Year      | New<br>Clubs | Dropped<br>Clubs | Gain/<br>Loss<br>Clubs | New<br>Members | Charter<br>Members | Reinstate<br>Members | Transfer<br>Members | Total<br>Member<br>Added | Total<br>Members<br>Dropped | Gain/<br>Loss<br>Members |
|-----------|--------------|------------------|------------------------|----------------|--------------------|----------------------|---------------------|--------------------------|-----------------------------|--------------------------|
| 2018-2019 | 2            | 4                | -2                     | 356            | 47                 | 52                   | 40                  | 495                      | 652                         | -157                     |
| 2019-2020 | 4            | 11               | -7                     | 273            | 153                | 27                   | 53                  | 506                      | 600                         | -94                      |
| 2020-2021 | 5            | 4                | 1                      | 298            | 180                | 48                   | 40                  | 566                      | 704                         | -138                     |
| 2021-2022 | 1            | 3                | -2                     | 282            | 36                 | 42                   | 38                  | 398                      | 578                         | -180                     |
| 2022-2023 | 1            | 6                | -5                     | 309            | 31                 | 27                   | 30                  | 397                      | 480                         | -83                      |
| Average   | 3            | 6                | -3                     | 304            | 89                 | 39                   | 40                  | 472                      | 603                         | -130                     |